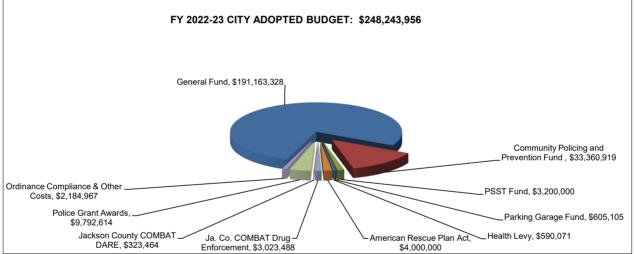

| Appropriation Source               | Adopted<br><u>2022-23</u> | Requested<br><u>2023-24</u> | Increase<br><u>(Decrease)</u> | Percent<br><u>Change</u> |
|------------------------------------|---------------------------|-----------------------------|-------------------------------|--------------------------|
| City Appropriations                | \$248,243,956             | \$273,462,760               | \$25,218,804                  | 10.2%                    |
| Treasurer's Account Appropriations | \$20,671,170              | \$23,192,040                | \$2,520,870                   | 12.2%                    |
| Total, Excluding Transfers         | \$268,915,126             | \$296,654,800               | \$27,739,674                  | 10.3%                    |
| Interfund Transfers Out            | \$0                       | \$0                         | \$0                           | NA                       |
| Grand Total                        | \$268,915,126             | \$296,654,800               | \$27,739,674                  | 10.3%                    |