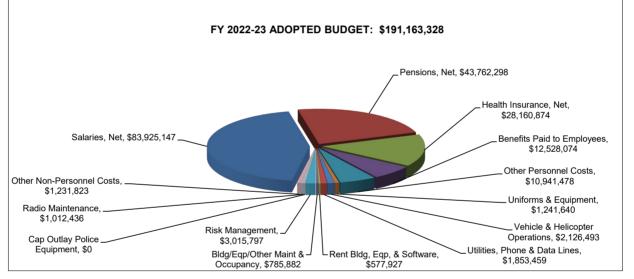

#### **Total Funding**

The General Fund, plus all other funding, **totals \$296,654,800 for FY 2023-24** as shown on Schedule 1. This compares to \$268,915,126 for FY 2022-23, an overall increase of \$27,739,674 or 10.3%. City funds account for \$25,218,804 of the increase, of which \$839,032 of these appropriations are grant and self-funded activities that will be remitted back to the City or unspent. Requested City funding increase, excluding grants and self-funded activities, total \$24,379,772 or 10.5%. Treasurer's funds account for \$2,520,870 of the increase which include \$839,032 in appropriations to remit grant and self-funded activities back to the City.