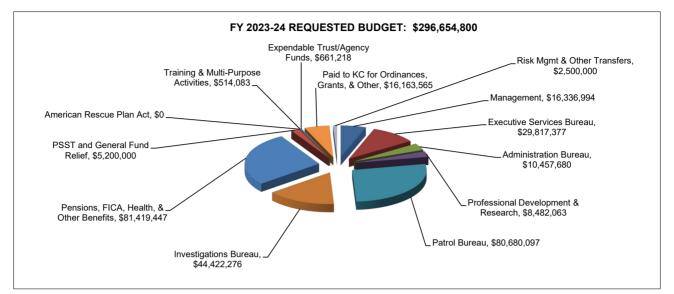

#### **Total Funding**

The General Fund, plus all other funding, **totals \$296,654,800 for FY 2023-24** as shown on Schedule 1. This compares to \$268,915,126 for FY 2022-23, an overall increase of \$27,739,674 or 10.3%. City funds account for \$25,218,804 of the increase, of which \$839,032 of these appropriations are grant and self-funded activities that will be remitted back to the City or unspent. Requested City funding increase, excluding grants and self-funded activities, total \$24,379,772 or 10.5%. Treasurer's funds account for \$2,520,870 of the increase which include \$839,032 in appropriations to remit grant and self-funded activities back to the City.

I recommend the Board approve this budget document for submission to the City Council to meet the needs of the Department in the ensuing fiscal year as required by RSMo Chapter 84. Total requested funding for FY 2023-24 is \$296,654,800 of which \$250,901,868 is from the General Fund, \$22,560,892 from other City funds, and \$23,192,040 from Treasurer's Accounts.