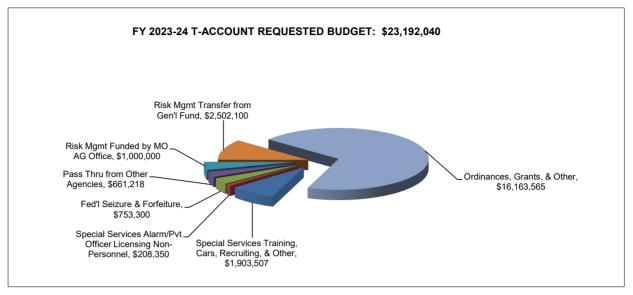

#### **Treasurer's Account Funds**

**Self-funded appropriations total \$23,192,040 as shown in detail on Schedule 3** and elsewhere. These activities involve situations where the Board directly contracts with grantors, collects fees for services, receives federally forfeited property, administers a Custodial Fund, and a Liability Self-Retention Fund of which the first \$1.0 million is funded annually by the State of Missouri, with the Department being responsible for 100% over this amount and other self-funded activities. These activities are included only on the Board's books. These non-City appropriations are also known as the Treasurer's Account. Funds from the Treasurer's Account totaling \$16,163,565 are remitted to the City for payments related to grants, code enforcement efforts regarding alarms, parades/traffic escorts, and private officer licensing. The City records the payments as revenue on its books, and in return provides appropriations back to the Department. This accounts for a portion of the increase from last fiscal year. In addition, these accounts have been increased to provide additional appropriations for recruitment efforts, training for Department members, equipment purchases and settlements.