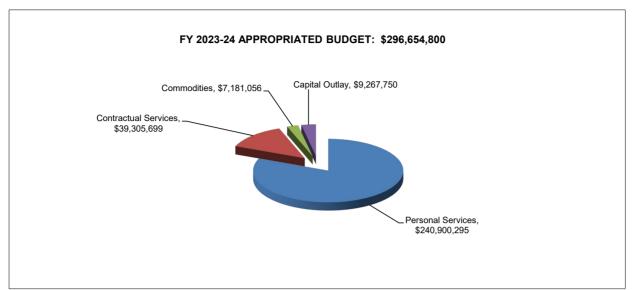

#### **Total Funding**

The General Fund, plus all other funding, **totals \$296,654,800 for FY 2023-24** as shown on Schedule 1. This compares to \$268,915,126 for FY 2022-23, an overall increase of \$27,739,674 or 10.3%. City funds account for \$25,218,804 of the increase, of which \$839,032 of these appropriations are grant and self-funded activities that will be remitted back to the City or unspent. Requested City funding increase, excluding grants and self-funded activities, total \$24,379,772 or 10.5%. Treasurer's funds account for \$2,520,870 of the increase which include \$839,032 in appropriations to remit grant and self-funded activities back to the City.

#### DEPARTMENT OF POLICE CHART FOR SCHEDULE 1 ALL FUNDS 2-YEAR COMPARISON BY APPROPRIATION UNIT

|                            | Adopted        | Requested      | Increase     | Percent       |
|----------------------------|----------------|----------------|--------------|---------------|
| Appropriation Unit         | <u>2022-23</u> | <u>2023-24</u> | (Decrease)   | <u>Change</u> |
| Personal Services          | \$221,756,213  | \$240,900,295  | \$19,144,082 | 8.6%          |
| Contractual Services       | \$36,610,450   | \$39,305,699   | \$2,695,249  | 7.4%          |
| Commodities                | \$5,058,720    | \$7,181,056    | \$2,122,336  | 42.0%         |
| Capital Outlay             | \$5,489,743    | \$9,267,750    | \$3,778,007  | 68.8%         |
| Total, Excluding Transfers | \$268,915,126  | \$296,654,800  | \$27,739,674 | 10.3%         |
| Interfund Transfers Out    | \$0            | \$0            | \$0          | NA            |
| Grand Total                | \$268,915,126  | \$296,654,800  | \$27,739,674 | 10.3%         |