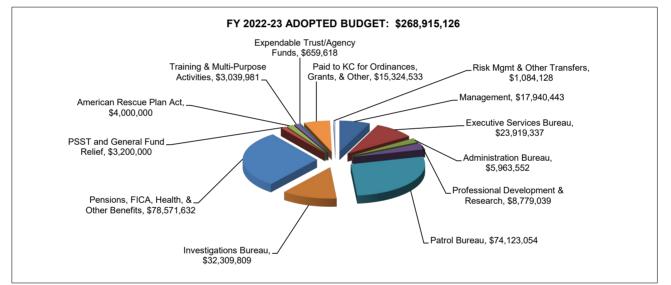

#### **Total Funding**

The General Fund, plus all other funding, **totals \$296,654,800 for FY 2023-24** as shown on Schedule 1. This compares to \$268,915,126 for FY 2022-23, an overall increase of \$27,739,674 or 10.3%. City funds account for \$25,218,804 of the increase, of which \$839,032 of these appropriations are grant and self-funded activities that will be remitted back to the City or unspent. Requested City funding increase, excluding grants and self-funded activities, total \$24,379,772 or 10.5%. Treasurer's funds account for \$2,520,870 of the increase which include \$839,032 in appropriations to remit grant and self-funded activities back to the City.