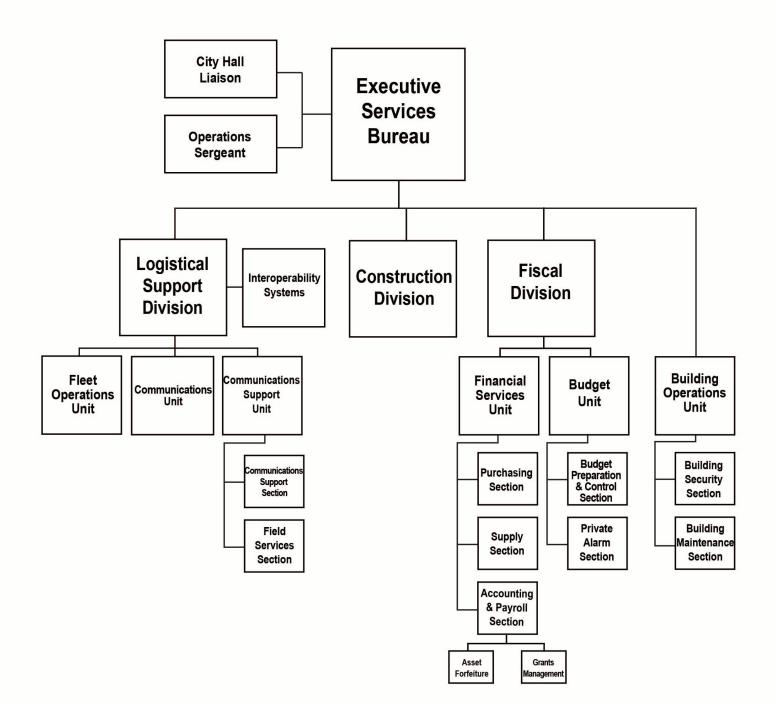

|------------------------------|----|----|----|----|
| 8150 | Sergeant                     | 2  | 2  | 2  | 2  |
| 8070 | Detective                    | 10 | 10 | 10 | 10 |
| 4230 | Administrative Assistant III | 2  | 2  | 2  | 2  |
| 4466 | Background Investigator      | 2  | 2  | 2  | 2  |
| Тс   | otal                         | 17 | 17 | 17 | 17 |

# **GENERAL FUND EXECUTIVE SERVICES**

**BUREAU OFFICE** 

**BUILDING OPERATIONS UNIT** 

**BUILDING MAINTENANCE SECTION** 

**BUILDING SECURITY SECTION** 

**FISCAL DIVISION** 

**CONSTRUCTION DIVISION** 

**BUDGET UNIT** 

ALARM LICENSING SECTION

FINANCIAL SERVICES UNIT

**ACCOUNTING & PAYROLL SECTION** 

**PURCHASING & SUPPLY SECTION** 

LOGISTICAL SUPPORT DIVISION

FLEET OPERATIONS UNIT

COMMUNICATIONS SUPPORT UNIT

COMMUNICATIONS UNIT



#### DEPARTMENT OF POLICE EXECUTIVE SERVICES ACTIVITY DESCRIPTION

#### Program: Executive Services Bureau 1030

The Executive Services Bureau is comprised of three elements: Fiscal Division, Logistical Support Division, and Building Operations Unit. The Bureau is responsible for the dayto-day financial operations of the Department, including payroll, payment of pensions, and FICA taxes, as well as building operations, including the cleaning, maintenance, and security of Department facilities. The Bureau is also responsible for communications, radio installation and repairs, and fleet operations. Reporting element is: City Hall Liaison.

#### Sub-Program: Fiscal Division 1040

The Fiscal Division Office is charged with coordinating matters regarding budget, accounting, payroll, asset for