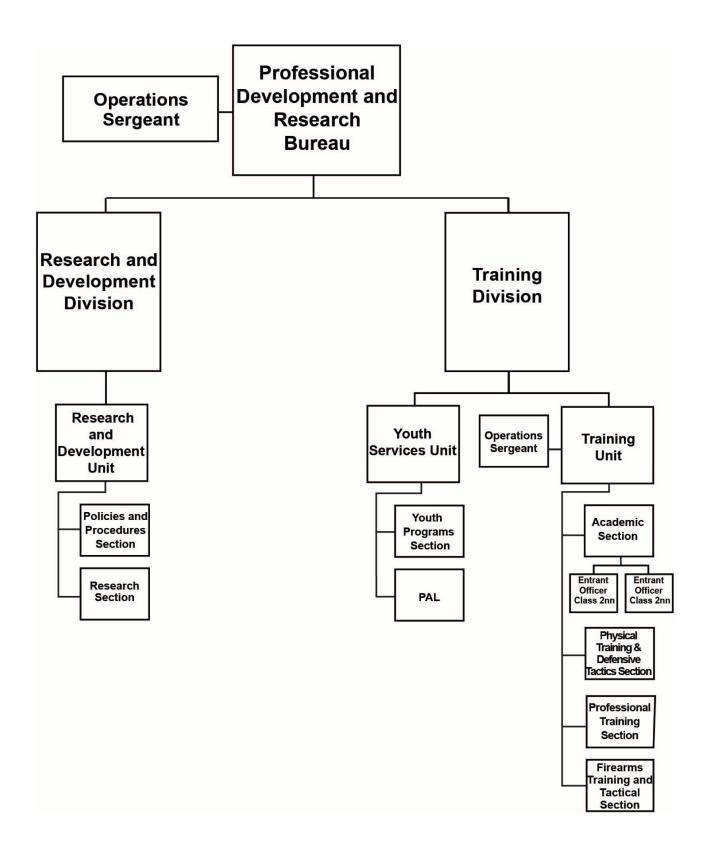

| 53         |
| Position | s funded by police revenues (fund 239) |     |      |               |            |
|          | Administrative Assistant               | 1   | 1    | 1             | 1          |
| R        | ecords Unit Total                      | 54  | 54   | 54            | 54         |
| Position | s Answerable Elsewhere                 |     |      |               |            |
|          | to Info Services Division 1490         | -54 | -54  | -54           | -54        |
| N        | et                                     | 0   | 0    | 0             | 0          |

# **GENERAL FUND PROFESSIONAL DEVELOPMENT & RESEARCH**

**BUREAU OFFICE** 

TRAINING DIVISION

TRAINING UNIT

YOUTH SERVICES UNIT

**RESEARCH AND DEVELOPMENT DIVISION** 

**RESEARCH AND DEVELOPMENT UNIT** 



#### DEPARTMENT OF POLICE PROFESSIONAL DEVELOPMENT & RESEARCH ACTIVITY DESCRIPTION

#### Program: Professional Development & Research Bureau 1440

The Professional Development and Research Bureau is comprised of two Divisions: Training Division and Research and Development Division. The Training Division provides basic law enforcement training for new recruits and continuing education for internal members and external agencies that focuses on current best practices in law enforcement. The Youth Services Unit is included within the Training Division. This unit provides youth with life skills, sporting, and drug resistance education while being mentored by police officers. The Research and Development Division provides procedural and policy proposals, impartial research, and program evalua