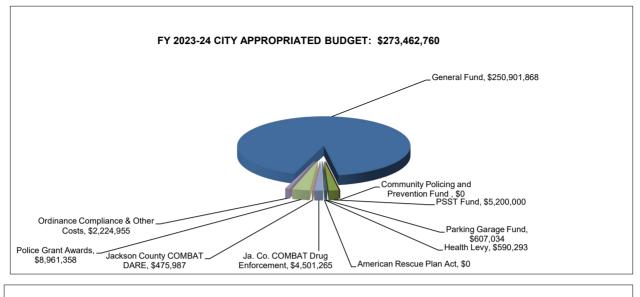

Overall, the Department's budget has increased 10.3%. Of the \$273,462,760 in City funds requested, Jackson County, grant and self-funded activities total \$16,163,565 or 5.9%, an increase of \$839,032 in City funds. These funds are advanced in order to manage the programs, and will be remitted back to the City or be unspent. Pensions and health insurance represent 27.7% of the City funds. Pre-determined by an actuarial valuation, pension will be \$46,110,257. Health insurance is anticipated to have an 8.0% increase in premiums to \$29,575,448.

#### **Other City Funds**

**Other City funds appropriations totaling \$22,560,892** are detailed in Schedule 10 and elsewhere. The purposes of the funds are:

- The Public Safety Sales Tax (PSST) Fund supports fleet, helicopter, building operations and has been used to support the information technology backbone and purchase radios for the Department. Due to the cost increase for vehicles the Department continues to request \$2,000,000 so that we do not fall farther behind with vehicle replacement. In addition, \$2,000,000 has been added to begin funding a complete police radio system replacement. The Department estimates this to be an annual cost over a 10 year period.
- The Police Drug Enforcement Fund supported by the Jackson County COMBAT sales tax provides funding for DARE and drug enforcement efforts, the proceeds of which are turned over to the City. Appropriations increased \$1,630,300 from last fiscal year.

Kansas City Police Department Requested Budget for Fiscal Year 2023-24 Page **4** of **5** 

- The Police Grants Fund contains self-funded activity and grants awarded the Department, the proceeds of which are turned over to the City. Fluctuating funding from renewing grants this budget cycle has resulted in a decrease to appropriations of \$791,268. A list of grants may be found in the Police Grants Fund section of the budget.
- The Parking Garage Fund supports downtown parking control enforcement efforts.
- The Health Levy Fund is a community support effort that provides assistance to the community by guiding individuals and families to resources.

#### **Treasurer's Account Funds**

**Self-funded appropriations total \$23,192,040 as shown in detail on Schedule 3** and elsewhere. These activities involve situations where the Board directly contracts with grantors, collects fees for services, receives federally forfeited property, administers a Custodial Fund, and a Liability Self-Retention Fund of which the first \$1.0 million is funded annually by the State of Missouri, with the Department being responsible for 100% over this amount and other self-funded activities. These activities are included only on the Board's books. These non-City appropriations are also known as the Treasurer's Account. Funds from the Treasurer's Account totaling \$16,163,565 are remitted to the City for payments related to grants, code enforcement efforts regarding alarms, parades/traffic escorts, and private officer licensing. The City records the payments as revenue on its books, and in return provides appropriations back to the Department. This accounts for a portion of the increase from last fiscal year. In addition, these accounts have been increased to provide additional appropriations for recruitment efforts, training for Department members, equipment purchases and settlements.

| Appropriation Source               | Adopted<br><u>2022-23</u> | Requested<br><u>2023-24</u> | Increase<br><u>(Decrease)</u> | Percent<br><u>Change</u> |
|------------------------------------|---------------------------|-----------------------------|-------------------------------|--------------------------|
| City Appropriations                | \$248,243,956             | \$273,462,760               | \$25,218,804                  | 10.2%                    |
| Treasurer's Account Appropriations | \$20,671,170              | \$23,192,040                | \$2,520,870                   | 12.2%                    |
| Total, Excluding Transfers         | \$268,915,126             | \$296,654,800               | \$27,739,674                  | 10.3%                    |
| Interfund Transfers Out            | \$0                       | \$0                         | \$0                           | NA                       |
| Grand Total                        | \$268,915,126             | \$296,654,800               | \$27,739,674                  | 10.3%                    |