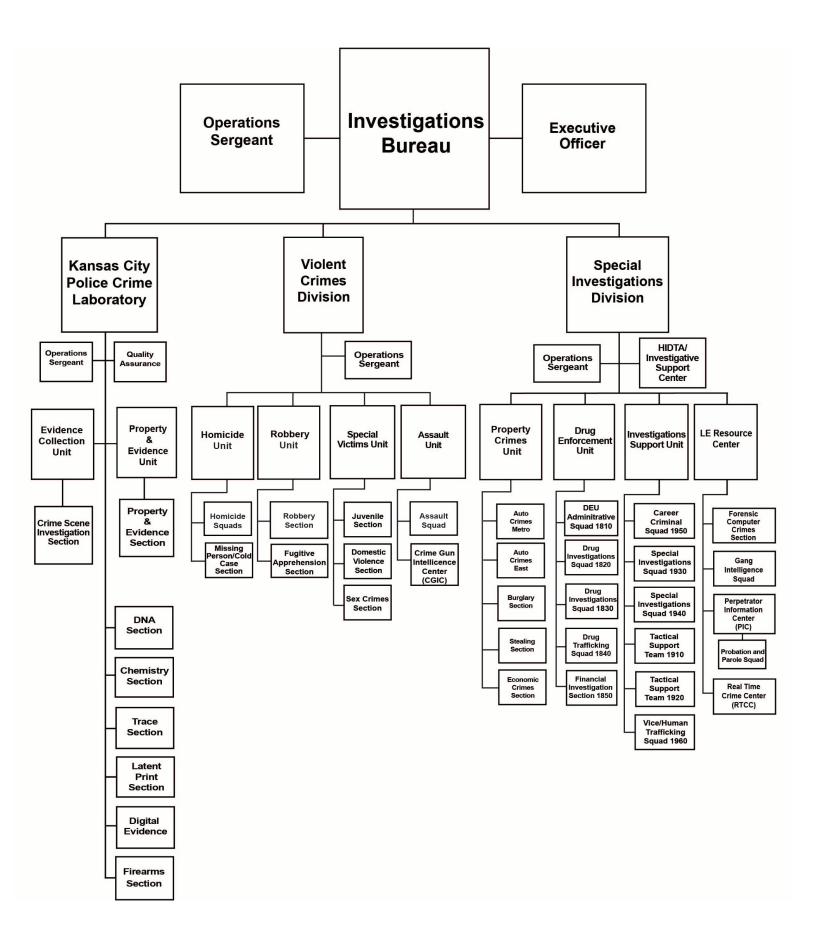

| 0                 |

| 481205 | Grant Funding      | 0 | 0       | 0 | 0 |
|--------|--------------------|---|---------|---|---|
|        | Department Funding | 0 | 118,602 | 0 | 0 |
|        | Amount shown above | 0 | 118,602 | 0 | 0 |

# **GENERAL FUND INVESTIGATIONS**

**BUREAU OFFICE** 

**VIOLENT CRIMES DIVISION** 

HOMICIDE UNIT

**ROBBERY UNIT** 

SPECIAL VICTIMS UNIT

ASSAULT UNIT

SPECIAL INVESTIGATIONS DIVISION

PROPERTY CRIMES UNIT

DRUG ENFORCEMENT UNIT

INVESTIGATIONS SUPPORT UNIT

LAW ENFORCEMENT RESOURCE CENTER

FORENSIC COMPUTER CRIMES SECTION

GANG INTELLIGENCE SQUAD

PERPETRATOR INFORMATION CENTER

**PROBATION AND PAROLE SQUAD** 

**REAL TIME CRIME CENTER** 

KANSAS CITY POLICE CRIME LABORATORY

**EVIDENCE COLLECTION UNIT** 

PROPERTY AND EVIDENCE UNIT



#### DEPARTMENT OF POLICE INVESTIGATIONS ACTIVITY DESCRIPTION

#### Program: Investigations Bureau 2610

The Investigations Bureau consists of the following Divisions: Violent Crimes Division, Special Investigations Division, and Regional Criminalistics Division.

The Investigations Bureau is responsible for the investigation of reported crimes leading to the identification, apprehension, and prosecution of persons responsible for crimes against people and property, crimes related to deceit, fraud, or forgery, and those involved in the possession and distribution of illegal narcotics. Support services are provided through a systematic and analytical process of criminal intelligence and collection, preservation, and forensic examination of evidence, as well as investigating missing person