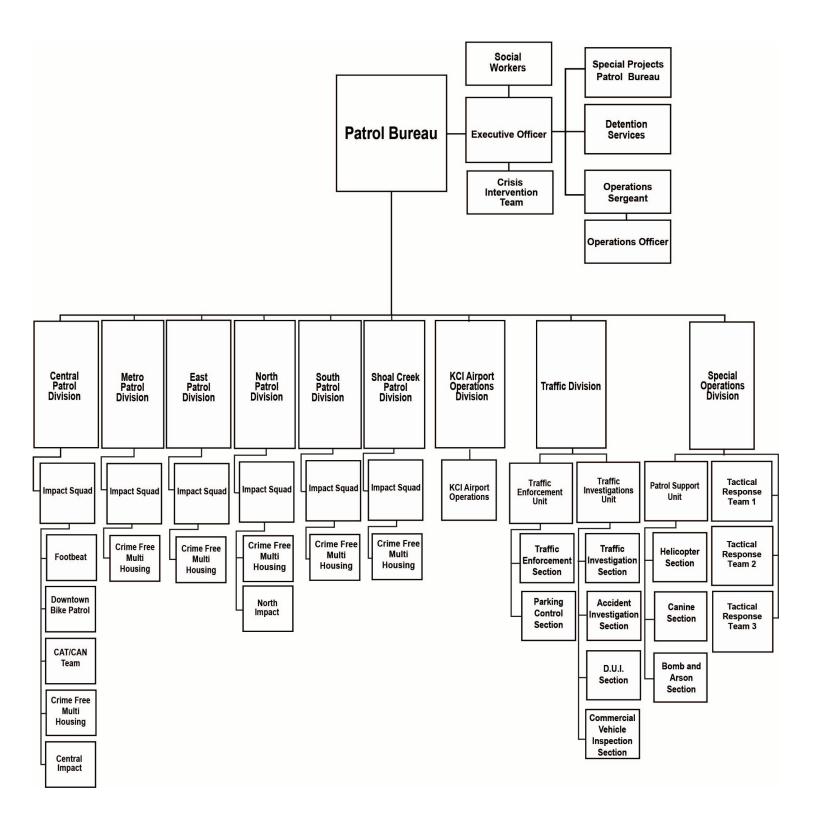

| 1            | 1  |
| 2232 | Policy & Proc Specialist       | 1  | 1       | 1            | 1  |
| 2320 | Operations Analyst             | 2  | 2       | 2            | 2  |
| 4240 | Administrative Assistant IV    | 1  | 1       | 1            | 1  |
| Тс   | otal                           | 15 | 15      | 15           | 15 |

# **GENERAL FUND PATROL**

BUREAU OFFICE

**DETENTION SERVICES UNIT** 

KCI AIRPORT OPERATIONS DIVISION

**CENTRAL PATROL DIVISION** 

**METRO PATROL DIVISION** 

EAST PATROL DIVISION

SOUTH PATROL DIVISION

NORTH PATROL DIVISION

SHOAL CREEK PATROL DIVISION

TRAFFIC DIVISION

TRAFFIC ENFORCEMENT UNIT

TRAFFIC INVESTIGATIONS UNIT

SPECIAL OPERATIONS DIVISION

TACTICAL RESPONSE UNIT

PATROL SUPPORT UNIT

CANINE SECTION

HELICOPTER SECTION

BOMB AND ARSON SECTION



#### DEPARTMENT OF POLICE PATROL ACTIVITY DESCRIPTION

#### Program: Patrol Bureau 2510

The Patrol Bureau is comprised of nine Divisions: the KCI Airport Operations Division, six geographically based patrol Divisions, the Traffic Division, and the Special Operations Division. Bureau resources are directed toward uniformed patrol functions, the most critical of which is the response to 9-1-1 emergency calls for service. The Bureau also provides for tactical response to critical incidents, traffic enforcement and control, and directed patrol activities.

By combining traditional policing methods with community oriented policing strategies, the members of the Patrol Bureau are committed to forming partnerships with the community to solve problems and enhance the quality of life in Kansas C