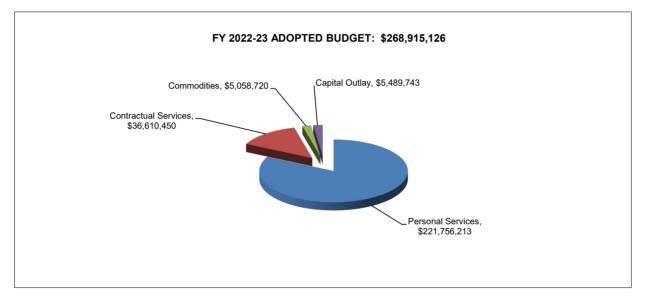

#### **Total Funding**

The General Fund, plus all other funding, **totals \$296,654,800 for FY 2023-24** as shown on Schedule 1. This compares to \$268,915,126 for FY 2022-23, an overall increase of \$27,739,674 or 10.3%. City funds account for \$25,218,804 of the increase, of which \$839,032 of these appropriations are grant and self-funded activities that will be remitted back to the City or unspent. Requested City funding increase, excluding grants and self-funded activities, total \$24,379,772 or 10.5%. Treasurer's funds account for \$2,520,870 of the increase which include \$839,032 in appropriations to remit grant and self-funded activities back to the City.

#### DEPARTMENT OF POLICE CHART FOR SCHEDULE 1 ALL FUNDS 2-YEAR COMPARISON BY APPROPRIATION UNIT

|                            | Adopted        | Requested      | Increase     | Percent       |
|----------------------------|----------------|----------------|--------------|---------------|
| Appropriation Unit         | <u>2022-23</u> | <u>2023-24</u> | (Decrease)   | <u>Change</u> |
| Personal Services          | \$221,756,213  | \$240,900,295  | \$19,144,082 | 8.6%          |
| Contractual Services       | \$36,610,450   | \$39,305,699   | \$2,695,249  | 7.4%          |
| Commodities                | \$5,058,720    | \$7,181,056    | \$2,122,336  | 42.0%         |
| Capital Outlay             | \$5,489,743    | \$9,267,750    | \$3,778,007  | 68.8%         |
| Total, Excluding Transfers | \$268,915,126  | \$296,654,800  | \$27,739,674 | 10.3%         |
| Interfund Transfers Out    | \$0            | \$0            | \$0          | NA            |
| Grand Total                | \$268,915,126  | \$296,654,800  | \$27,739,674 | 10.3%         |