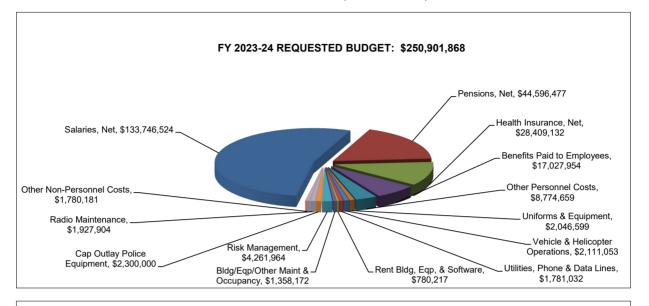

#### **II. GENERAL FUND**

**The General Fund requested budget for FY 2023-24 is \$250,901,868**, estimated to be 25% of the City's general revenues as detailed in Schedule 8.

• **Salary** raises, based on funding requested, will be one (1) pay step, for employees below top step, on their anniversary. Limited by Missouri State Statue, for sworn Law Enforcement, these members and Civilian members at top step will be provided a raise at a rate of 4.95% at the beginning of the fiscal year.