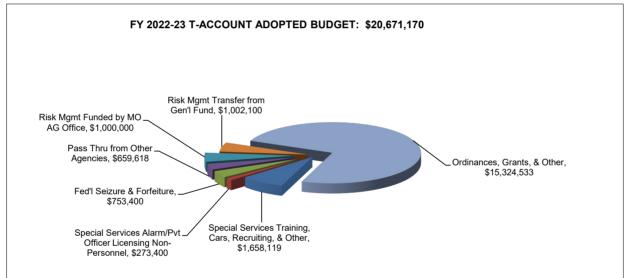

| Appropriation Source               | Adopted<br><u>2022-23</u> | Requested<br><u>2023-24</u> | Increase<br><u>(Decrease)</u> | Percent<br><u>Change</u> |
|------------------------------------|---------------------------|-----------------------------|-------------------------------|--------------------------|
| City Appropriations                | \$248,243,956             | \$273,462,760               | \$25,218,804                  | 10.2%                    |
| Treasurer's Account Appropriations | \$20,671,170              | \$23,192,040                | \$2,520,870                   | 12.2%                    |
| Total, Excluding Transfers         | \$268,915,126             | \$296,654,800               | \$27,739,674                  | 10.3%                    |
| Interfund Transfers Out            | \$0                       | \$0                         | \$0                           | NA                       |
| Grand Total                        | \$268,915,126             | \$296,654,800               | \$27,739,674                  | 10.3%                    |