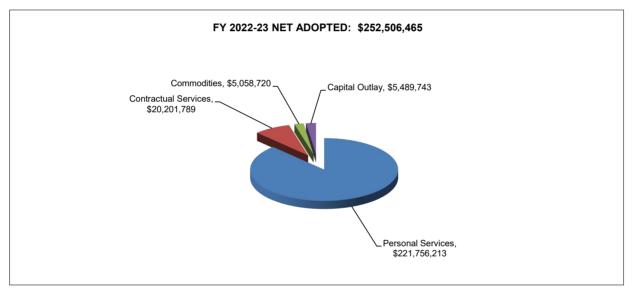

#### DEPARTMENT OF POLICE CHART FOR SCHEDULE 1 ALL FUNDS 2-YEAR COMPARISON BY APPROPRIATION UNIT

|                            | Adopted        | Requested      | Increase     | Percent       |
|----------------------------|----------------|----------------|--------------|---------------|
| Appropriation Unit         | <u>2022-23</u> | <u>2023-24</u> | (Decrease)   | <u>Change</u> |
| Personal Services          | \$221,756,213  | \$240,900,295  | \$19,144,082 | 8.6%          |
| Contractual Services       | \$36,610,450   | \$39,305,699   | \$2,695,249  | 7.4%          |
| Commodities                | \$5,058,720    | \$7,181,056    | \$2,122,336  | 42.0%         |
| Capital Outlay             | \$5,489,743    | \$9,267,750    | \$3,778,007  | 68.8%         |
| Total, Excluding Transfers | \$268,915,126  | \$296,654,800  | \$27,739,674 | 10.3%         |
| Interfund Transfers Out    | \$0            | \$0            | \$0          | NA            |
| Grand Total                | \$268,915,126  | \$296,654,800  | \$27,739,674 | 10.3%         |