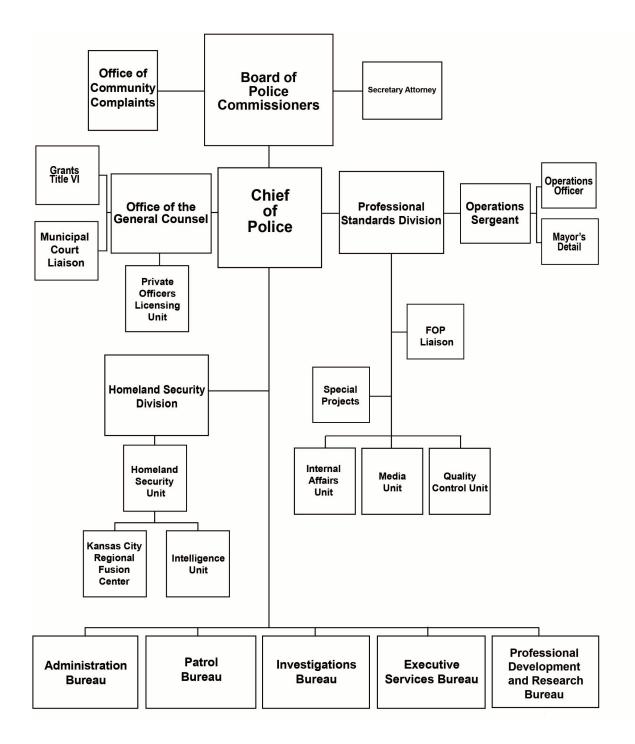

| 6,090,438            | 6,802,818              | 7,606,477              | 9,410,650              | 2,607,832                           | 38.3%             |
| Percent of Total                                | 43.4%                | 28.7%                  | 33.8%                  | 41.7%                  |                                     |                   |

### **GENERAL FUND MANAGEMENT**

BOARD OF POLICE COMMISSIONERS

OFFICE OF COMMUNITY COMPLAINTS

OFFICE OF THE CHIEF OF POLICE

OFFICE OF GENERAL COUNSEL

MUNICIPAL COURT LIAISON

**RISK MANAGEMENT** 

PRIVATE OFFICERS LICENSING UNIT

PROFESSIONAL STANDARDS DIVISION

MEDIA UNIT

QUALITY CONTROL UNIT

INTERNAL AFFAIRS UNIT

HOMELAND SECURITY DIVISION

KANSAS CITY REGIONAL FUSION CENTER

INTELLIGENCE UNIT



## DEPARTMENT OF POLICE MANAGEMENT ACTIVITY DESCRIPTION

The Board of Police Commissioners ("the Board") oversees management of the Kansas City, Missouri Police Department ("the Department"). Day-to-day operational decisions reside in the Office of the Chief of Police.

#### Program: Board of Police Commissioners 1000

Missouri Revised Statutes, Chapter 84:

84.350 "...In all cities of this state that now have, or may hereafter have, three hundred thousand inhabitants and not over seven hundred thousand inhabitants, there shall be, and is hereby established, within and for the cities, a board of police commissioners to consist of four commissioners...together with the mayor of such cities..."

84.360 "... The governor of the state of Missouri, by and with the consent of the senate, shall