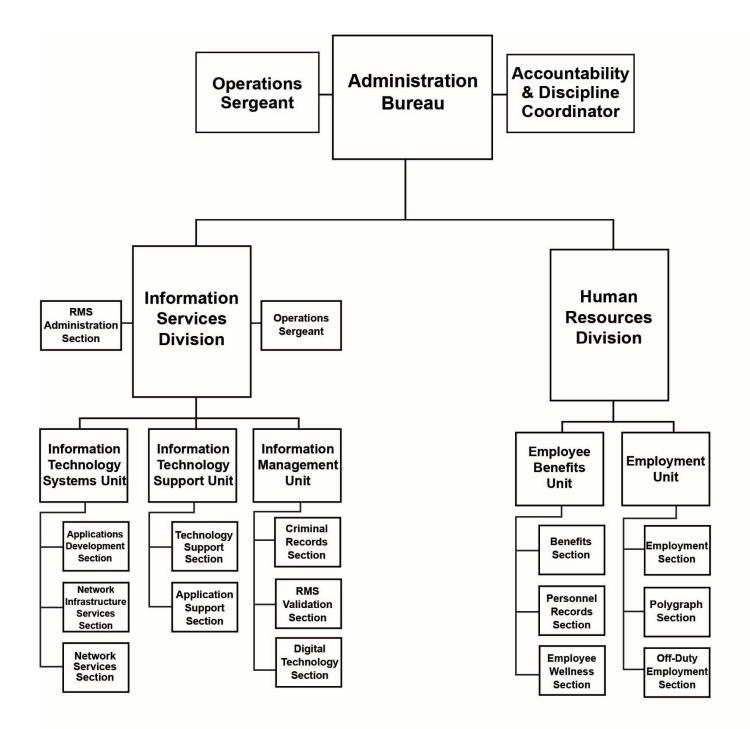

| 10                   | 0 | 0 | 9   |
| 4220 | Administrative Assistant II         | 2                    | 0 | 0 | 2   |
| 6440 | Communications Specialist II        | 8                    | 0 | 0 | 0   |
| 6460 | Communications Specialist III       | 87                   | 0 | 0 | 47  |
| 6483 | Communications Specialist IV        | 0                    | 0 | 0 | 48  |
| То   | tal                                 | 109                  | 0 | 0 | 109 |

# **GENERAL FUND ADMINISTRATION**

BUREAU OFFICE

ACCOUNTABILITY AND DISCIPLINE COORDINATOR

INFORMATION SERVICES DIVISION

**RMS ADMINISTRATION SECTION** 

INFORMATION TECHNOLOGY SUPPORT UNIT

INFORMATION TECHNOLOGY SYSTEMS UNIT

INFORMATION MANAGEMENT UNIT

HUMAN RESOURCES DIVISION

**EMPLOYEE BENEFITS UNIT** 

EMPLOYMENT UNIT



#### DEPARTMENT OF POLICE ADMINISTRATION ACTIVITY DESCRIPTION

#### Program: Administration Bureau 1430

The Administration Bureau is comprised of two divisions. The Information Services Division is responsible for technological support and maintenance of computers, the Department network, criminal history record information, data entry, report writing programs, maintaining all of the communications systems to include cell phones, desk phones, TBL mobile ticketing and printers, as well as RMS validation by reviewing all offense reports written prior to being forwarded to the State and FBI. Additionally, they maintain and support the Department's in-car camera recording systems.

The Human Resources Division is responsible for the management of employee benefits for active and retired emp